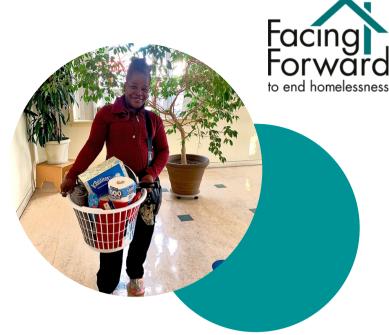

# GIVE IN KIND: HOUSEWARMING BASKETS

Donate a basket with any of the products below to help families in Facing Forward's programs move beyond homelessness into safe, stable housing.

#### Group participation is encouraged!

We work with corporate groups, faith-based groups, families, classrooms, and more to create an easy and fun team-building experience.

START YOUR BASKET

Fill a laundry basket with **NEW AND UNOPENED** items from the list

## SIMPLY FILL A LAUNDRY BASKET WITH...

- 1 adult size toothbrush
- 1 toothpaste
- 1 stick of deodorant
- 1 bottle of shampoo
- 1 bottle of conditioner
- 1 bar of soap
- 1 laundry detergent (≈46 oz)
- 1 dish soap (7 oz+)